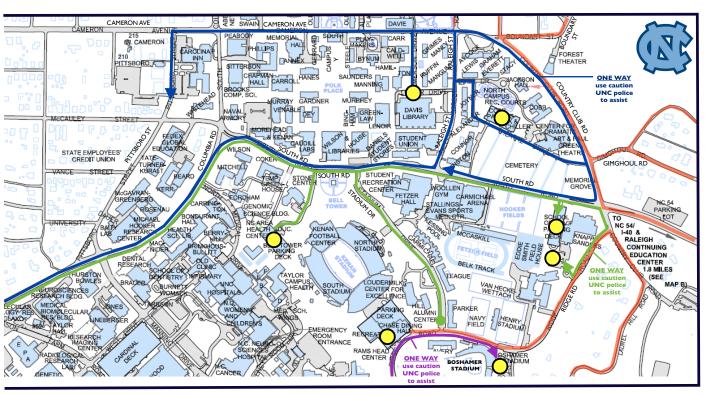

# campus visitor detour guide

## effective 8:20 AM - Saturday, April 20th

### /// key

- road closed race in progress
- access student union/academic buildings/dorms
  - athletic facilities/IOG access/dorms
  - **Boshamer & Kenan Stadium access**
  - parking decks/lots

## /// popular destinations

#### facilities (location)

carmichael arena (south rd) coker (south rd) fetzer hall (south rd) genomic science building (bell tower lane) hooker fields & fetzer fields (south rd) kenan football center (bell tower lane) stone center (bell tower lane) UNC School of Government (south rd) woolen gym (south rd)

#### dorms (location)

carmichael (stadium dr) parker (stadium dr) teaque (stadium dr)

#### facilities (location)

davis library (raleigh st) green theater (country club rd) north campus rec courts (country club rd) cobb (country club rd) playmakers (cameron ave) saunders (cameron ave) student union (south rd) wilson & house libraries (south rd)

#### dorms (location)

alexander (raleigh st) aycock (raleigh st) connor (raleigh st) graham (country club rd) grimes (cameron ave) jackson (country club rd) joyner (raleigh st) lewis (raleigh st) stacy (country club rd)

#### facilities (location)

boshamer stadium (ridge road) loudermilk center for excellence (ridge rd) kenan stadium (ridge road) rams head center (ridge road)

#### dorms (location)

avery (ridge rd)